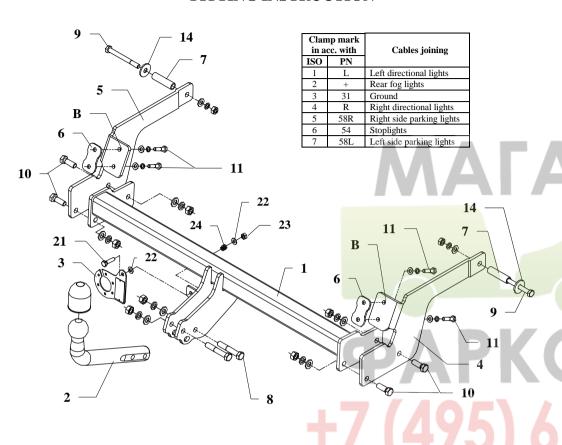

## The instruction of the assembly

- 1. Find blind holes M8 in bottom part of the car (in left and right side) and make it clear.
- 2. Disassemble a plastic cover.
- 3. Take out plugs from the chassis members (internal side) and put in this places distance sleeves 9 (pos. 7) from accessories.
- 4. Fix side brackets (pos. 4 and 5) to the chassis with bolts M10x100mm (pos. 9) and bolts M8x35mm (pos. 11) as shown in the drawing.

**NOTE !!!** Between brackets 4 and 5 and body of a car put washers pos. 6.

- 5. Between side brackets put main bar of the towbar (pos. 1) and fix by bolts M12x35mm (pos. 10).
- 6. Fix tight all bolts according to the torque shown in the table.
- 7. Fix plastic cover.
- 8. Fix tow-ball (pos. 2) by bolts M12x70mm (pos. 8) from accessories.
- 9. Fix the socket plate (pos. 3) as shown on the drawing.
- 10. Connect the electric wires according to the instructions of the car. (Recommended to make at service station)
- 11. Supplement the paint coating damaged during assembly.

Torque settings for nuts and bolts (8,8):