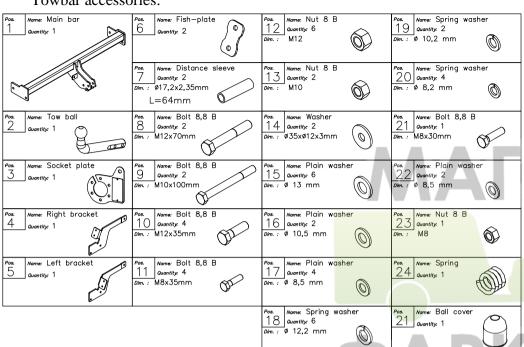

10).
- 6. Fix tight all bolts according to the torque shown in the table.
- 7. Fix plastic cover.
- 8. Fix tow-ball (pos. 2) by bolts M12x70mm (pos. 8) from accessories.
- 9. Fix the socket plate (pos. 3) as shown on the drawing.
- 10. Connect the electric wires according to the instructions of the car. (Recommended to make at service station)
- 11. Supplement the paint coating damaged during assembly.

Torque settings for nuts and bolts (8,8):

## **NOTE**

After install the tow hook you should get adequate registration in registration book (at authorised service station). The car should be equipment with:

- Indicators
- Tow mirrors

After 1000km of exploitation check all bolts and nuts. The ball of towbar must be always keep clear and conserve with a grease.

#### Towbar accessories:





## PPUH AUTO-HAK S.J.

Produkcja Zaczepów Kulowych Henryk & Zbigniew Nejman 76-200 SŁUPSK ul. Słoneczna 16K tel/fax (059) 8-414-414; 8-414-413 E-mail: office@autohak.com.pl www. autohak.com.pl

## **Towing hitch (without electrical set)**

Class: A50-X Cat. no. G38

Designed for:

Manufacturer: RENAULT

Model: **LAGUNA**Type: **ESTATE** 

produced since 2001 till 2007

Technical data:

D-value: 8,26 kN

maximum trailer weight: **1500 kg** maximum vertical cup load: **75 kg** 

Approval number acc. to regulations EKG/ONZ 55.01: E20-55R-01 0903

# .7 [105] L LO2 LO2

www.magf magfarkop@ This towing hitch is designed according to rules of safety traffic regulations. The towing hitch is a safety component and can be install only by qualified personnel. Any alteration or conversion of the t